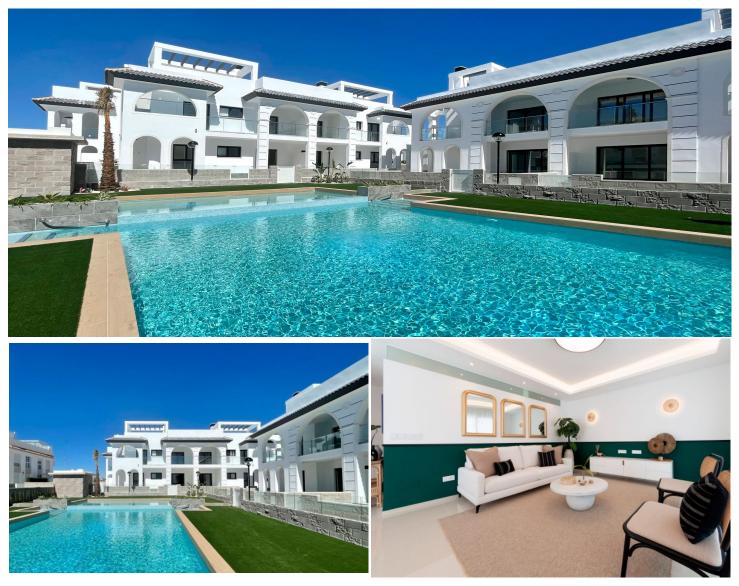

New Mediterranean style private residential located in Ciudad Quesada, with communal swimming pool and green areas. The residential consists of 20 apartaments: 10 ground floor apartments with large private garden, and 10 penthouses with spacious solarium. All the properties have views to the swimming pool and include parking space.

The apartments are distributed in: 3 blocks of 4 apartments model Bianca with 2 bedrooms. 1 block of 8 apartments model Jazmin with 3 bedrooms.

Located in Doña Pepa Urbanisation, in Ciudad Quesada, in a pleasant and quiet environment. Close to all necessary services, such as supermarkets, restaurants, pharmacies, health centre... Only 10 minutes from the best beaches of the Costa Blanca, such as Guardamar or Torrevieja.